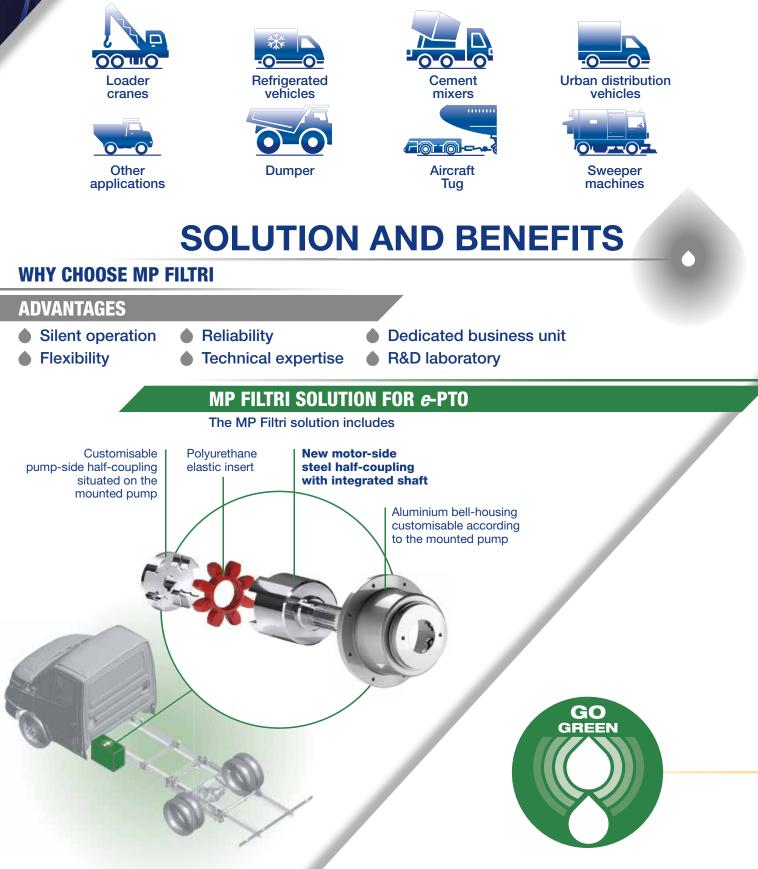

## PRODUCTS

MP Filtri offers a range of specific bell-housing and couplings for *e*-PTO, namely electrically powered power take-offs

#### **COUPLINGS**

Available for IEC electric motors gr. 63 to gr. 355. Made from cast aluminium and steel depending on application. Prepared for cylindrical bores according to metric and imperial systems and DIN and SAE slots.

#### **BELL HOUSINGS**

Made from die-cast aluminium.

Available for IEC electric motors from gr. 63 to gr. 355 and for mounting pumps with ISO 2/4 holes - SAE flanges 2/4 holes and customised flanges.

Discover our product