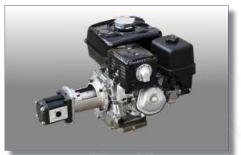

## **FEATURES**

LME bell-housings are used as a connection between endothermic engines from 3 to 13.5 HP with group 1/2 gear pumps and SAE-A 2-holes pumps.

Made of die-cast aluminium they are typically used on the following applications:

Wood splitter

Powered wheelbarrow and mini dumper

Cherry picker

Wood chipper

Engine pump

Generator

At MP Filtri, every detail is focused on improving the performance of your machinery.

- Fast delivery times
- ♠ Responsive after-sales service
- ◆ Technical and commercial support always available