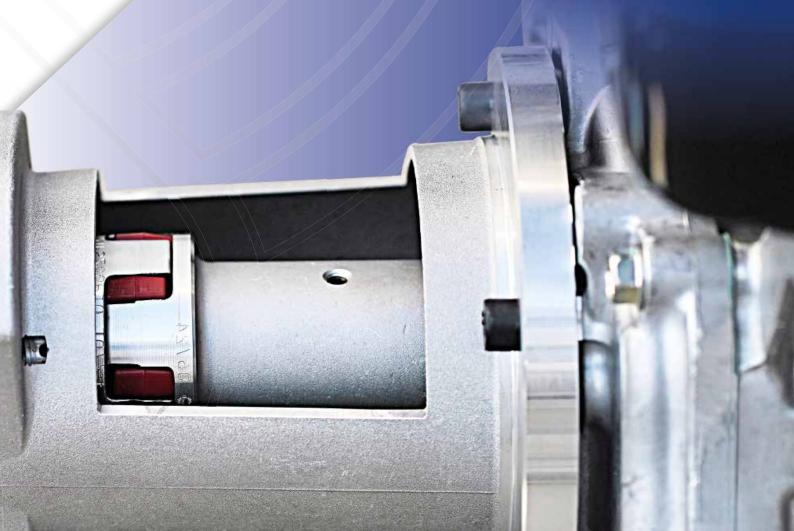

## **FEATURES**

LME bell-housings are used as a connection between endothermic engines from 3 to 13.5 HP with group 1/2 gear pumps and SAE-A 2-holes pumps.

Made of die-cast aluminium they are typically used on the following applications:

## THE LME BELL-HOUSING IS MORE THAN A COMPONENT...

... is a flexible solution for an evolving market serving multiple applications, made of high-end materials and designed for harsh environments.

Versatility: supports engines with cylindrical, conical and splined shafts conforming to SAE standards

Scan or click me.